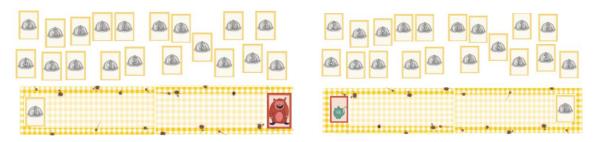

### 2. Placing the cards on the table to start

Place all number cards for the selected number interval with the food side facing down. Please note that there are 2 number cards for each number.

- i. To play the **forward counting game**, place the lowest number on the left-hand side (with the food side of the card face down) on the mat and the monster on the right-hand side of the mat.
- ii. To play the **backward counting game**, place the highest number on the right-hand side (with the food side of the card face down) of the mat and the monster on the left-hand side.

Forward counting game with number cards 1-10

Backward counting game with number cards 1-10

Forward counting game with number cards 1-10