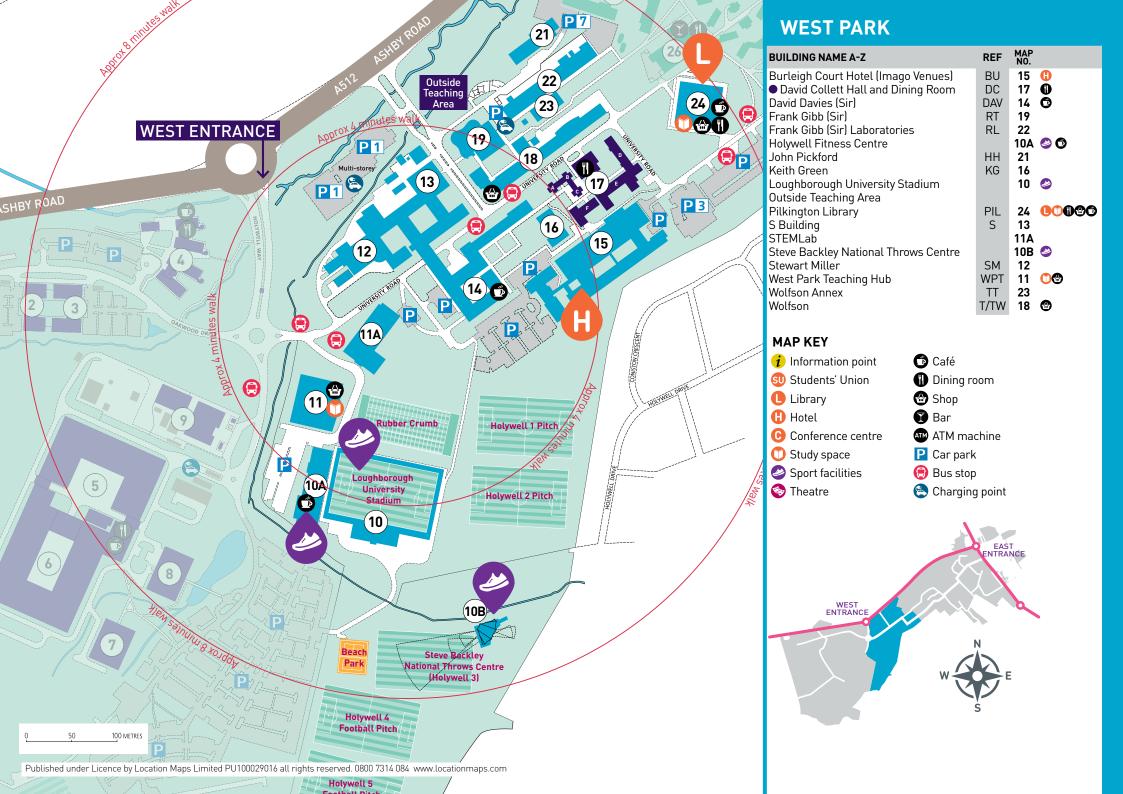

| WEST PARK                                         |      |     |                 |  |
|---------------------------------------------------|------|-----|-----------------|--|
| Burleigh Court Hotel (Imago Venues)               | BU   | 15  | 0               |  |
| David Collett Hall and Dining Room                | DC   | 17  | 1               |  |
| David Davies (Sir)                                | DAV  | 14  | Ø               |  |
| Frank Gibb (Sir)                                  | RT   | 19  |                 |  |
| Frank Gibb (Sir) Laboratories                     | RL   | 22  |                 |  |
| Holywell Fitness Centre                           |      | 10A | <b>0</b>        |  |
| John Pickford                                     | HH   | 21  |                 |  |
| Keith Green                                       | KG   | 16  |                 |  |
| Loughborough University Stadium                   |      | 10  | 2               |  |
| Outside Teaching Area                             |      |     |                 |  |
| Pilkington Library                                | PIL  | 24  | ❶◐◨⑳            |  |
| S Building                                        | S    | 13  |                 |  |
| STEMLab                                           |      | 11A | -               |  |
| Steve Backley National Throws Centre              |      | 10B | 2               |  |
| Stewart Miller                                    | SM   | 12  |                 |  |
| West Park Teaching Hub                            | WPT  | 11  | $\bigcirc $     |  |
| Wolfson Annex                                     | TT   | 23  | -               |  |
| Wolfson                                           | T/TW | 18  | •               |  |
| Beach Park                                        |      |     | 2               |  |
| Holywell Pitch 1 & 2                              |      |     | 2               |  |
| Holywell Football Pitch 4 & 5                     |      |     | 2               |  |
| Loughborough University Stadium                   |      |     | • • • • • • • • |  |
| Rubber Crumb                                      |      |     | 2               |  |
| Steve Backley National Throws Centre (Holywell 3) |      |     | 2               |  |
|                                                   |      |     |                 |  |