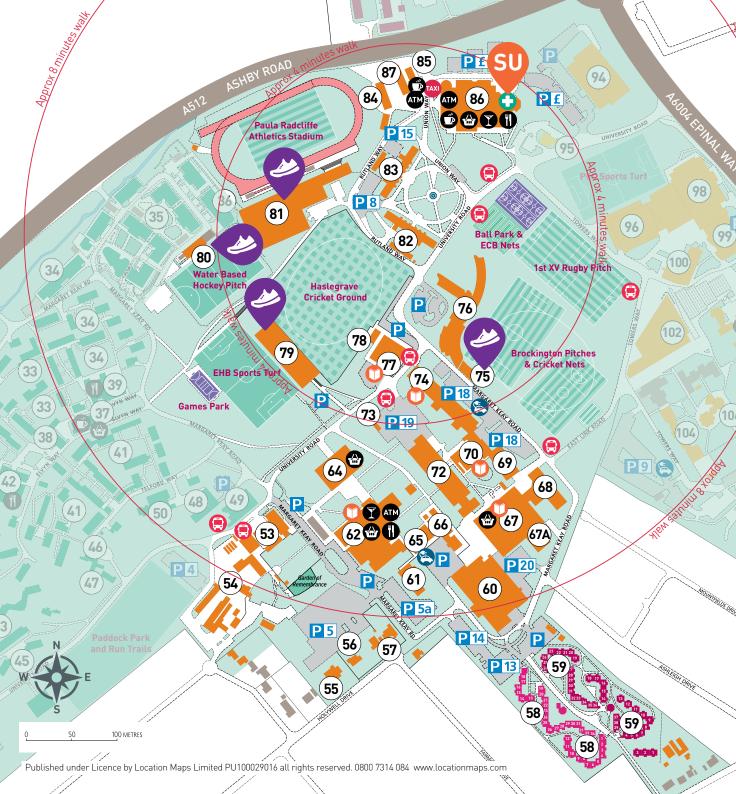

| WEST PARK                                         |      |     |                 |  |
|---------------------------------------------------|------|-----|-----------------|--|
| Burleigh Court Hotel (Imago Venues)               | BU   | 15  | 0               |  |
| David Collett Hall and Dining Room                | DC   | 17  | 1               |  |
| David Davies (Sir)                                | DAV  | 14  | Ø               |  |
| Frank Gibb (Sir)                                  | RT   | 19  |                 |  |
| Frank Gibb (Sir) Laboratories                     | RL   | 22  |                 |  |
| Holywell Fitness Centre                           |      | 10A | <b>0</b>        |  |
| John Pickford                                     | HH   | 21  |                 |  |
| Keith Green                                       | KG   | 16  |                 |  |
| Loughborough University Stadium                   |      | 10  | 2               |  |
| Outside Teaching Area                             |      |     |                 |  |
| Pilkington Library                                | PIL  | 24  | ❶◐◨⑳            |  |
| S Building                                        | S    | 13  |                 |  |
| STEMLab                                           |      | 11A | -               |  |
| Steve Backley National Throws Centre              |      | 10B | 2               |  |
| Stewart Miller                                    | SM   | 12  |                 |  |
| West Park Teaching Hub                            | WPT  | 11  | $\bigcirc $     |  |
| Wolfson Annex                                     | TT   | 23  | -               |  |
| Wolfson                                           | T/TW | 18  | •               |  |
| Beach Park                                        |      |     | 2               |  |
| Holywell Pitch 1 & 2                              |      |     | 2               |  |
| Holywell Football Pitch 4 & 5                     |      |     | 2               |  |
| Loughborough University Stadium                   |      |     | • • • • • • • • |  |
| Rubber Crumb                                      |      |     | 2               |  |
| Steve Backley National Throws Centre (Holywell 3) |      |     | 2               |  |
|                                                   |      |     |                 |  |