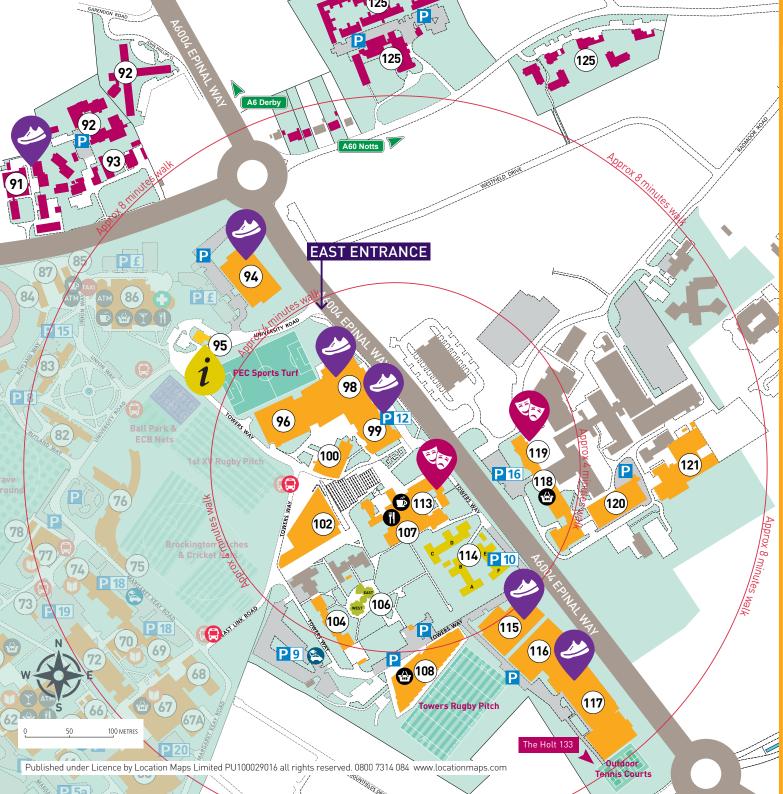

|
| 17   | 🍪 Theatre 🛛 🔄 Charging po                                                                                                                                                                                         | oint                                 |                                               |                                                                    |
|      |                                                                                                                                                                                                                   |                                      |                                               |                                                                    |



## EAST PARK

| BUILDING NAME A-Z                                                                                                                                                                                                                                                                                                             | REF      | MAP<br>NO.                     |
|-------------------------------------------------------------------------------------------------------------------------------------------------------------------------------------------------------------------------------------------------------------------------------------------------------------------------------|----------|--------------------------------|
| 3D Design<br>Butler Court Hall