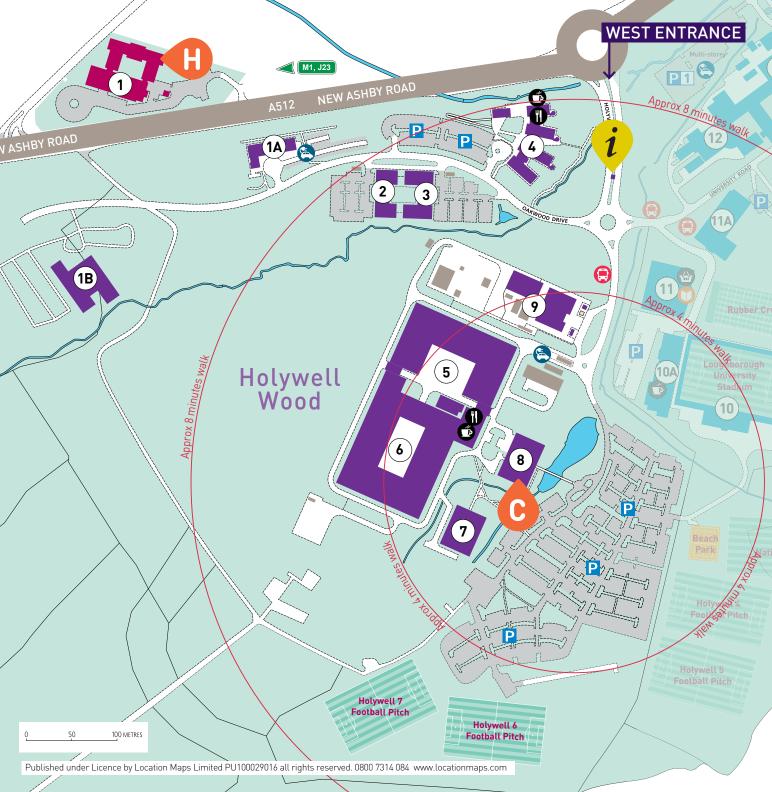

| BUILDING NAME A-Z                                                                                                            | REF        | MAP NO.       |    | BUILDING NAME A-Z                                                                                       | REF      | MAP NO.  |   |
|------------------------------------------------------------------------------------------------------------------------------|------------|---------------|----|---------------------------------------------------------------------------------------------------------|----------|----------|---|
| SCIENCE AND ENTERPRISE PARK (LUSEP)                                                                                          |            |               |    | VILLAGE PARK                                                                                            |          |          |   |
| Advanced Technology Innovation Centre (ATIC)<br>Armstrong Building (Access Group HQ)<br>Charnwood Building<br>Charnwood Wing | мвс        | 1A<br>1B<br>5 |    | Student Accommodation Centre<br>Health & Safety Services<br>Residential & Catering<br>Domestic Services | RC       | 49       |   |
| Holywell Cafe<br>Garendon Wing                                                                                               | MBC        | 6             | 00 | Occupational Health and Wellbeing Service<br>Claudia Parsons Hall                                       | СР       | 35       |   |
| Holywell Building<br>LUinc, incubator                                                                                        | HB         | 7             |    | Cayley Hall<br>Cayley Rutherford Dining Room                                                            | CA<br>CR | 34<br>39 | 0 |
| Holywell Park Conference Centre<br>Michael Pearson East                                                                      | SDR<br>LP1 | 8<br>3        | Θ  | Elite Athlete Centre & Hotel (Imago Venues)<br>Elvyn Richards Hall                                      | ER       | 36<br>29 | 0 |
| Michael Pearson West<br>National Centre for Combustion and                                                                   | LP2        | 2             |    | Faraday Royce Dining Room                                                                               | FA       | 41<br>42 | 0 |
| Aerothermal Technology (NCCAT)<br>Rolls-Royce University Technology Centre                                                   |            | 9             |    | Hazlerigg-Rutland Hall<br>Hub (The)                                                                     | HR       | 30<br>28 | v |
| SportPark<br>Security point                                                                                                  |            | 4             |    | Imago Sales Office<br>International House - The Institute of Advanced Studies                           |          | 46       |   |
| Holywell Football Pitch 6 & 7                                                                                                |            |               | ø  | John Phillips Hall<br>Martial Arts Centre                                                               | JP       | 32<br>50 |   |