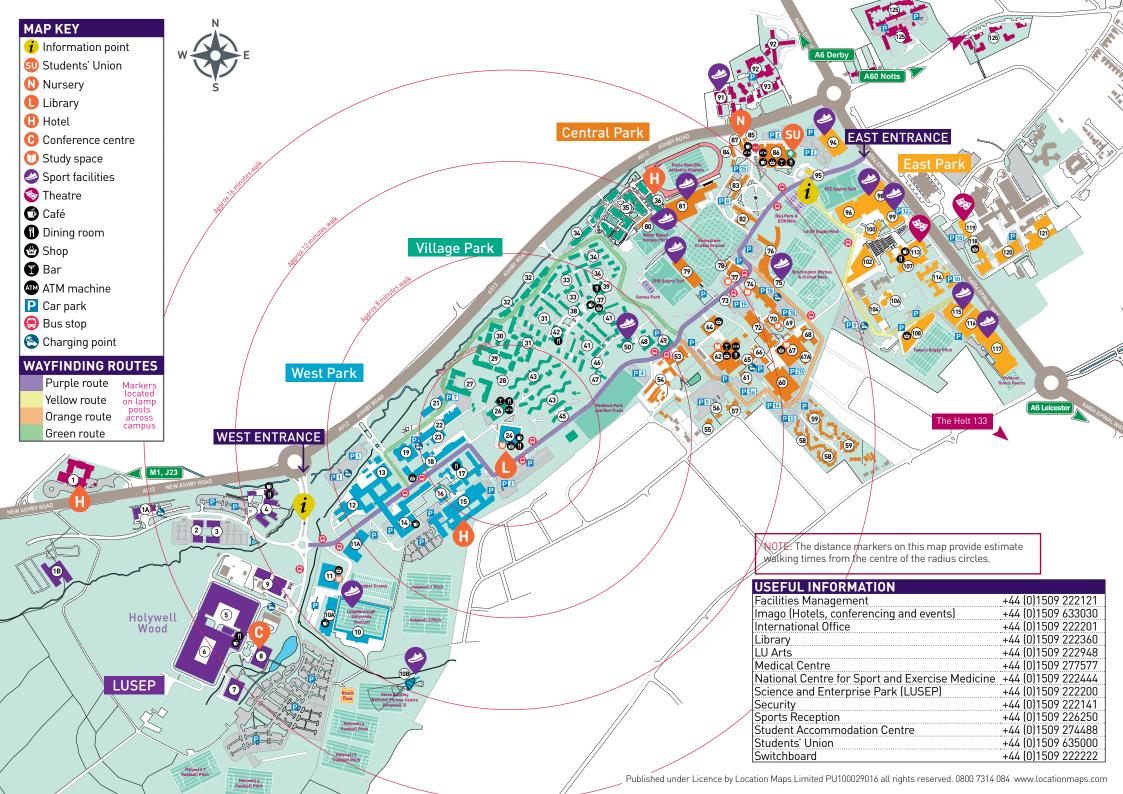

tified on the full campus<br>ECB Residences<br>Harry French Hall<br>The Holt Hall<br>The Link Hotel (Imago Venues)<br>William Morris<br>Informal learning area<br>Student dance studio<br>William Morris Hall                                                                                                                                                                                                                                                                                                                                                                                                   | map<br>HF<br>MR                                                                         | 93<br>125<br>133<br>1 ()<br>91<br>22                                                                             |





### SCIENCE AND ENTERPRISE PARK (LUSEP)

| 13                | BUILDING NAME A-Z                                     | REF        | MAP<br>NO. |    |
|-------------------|-------------------------------------------------------|------------|------------|----|
|                   | Advanced Technology Innovation Centre                 |            | 14         |    |
|                   | (ATIC)<br>Armstrong Building (Access Group HQ)        |            | 1B         |    |
|                   | Charnwood Building                                    |            |            |    |
| $\langle \rangle$ | Charnwood Wing                                        | MBC        | 5          |    |
|                   | Holywell Cafe<br>Garendon Wing                        | MBG        | 6